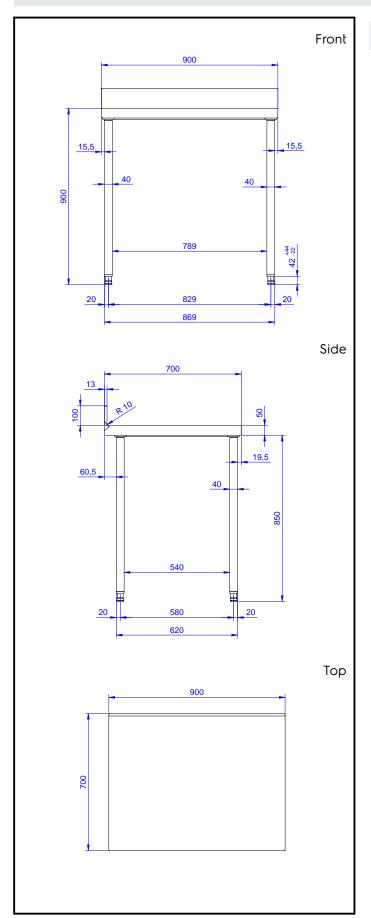

## **Key Information:**

External dimensions, Width:

133231 (TG900MHBN) 900 mm
External dimensions, Depth: 700 mm
External dimensions, Height: 1000 mm
Upstand Dimensions, Height: 100 mm
Upstand Dimensions, Depth: 13 mm
Upstand Dimensions, Radius: R=8
Worktop thickness: 50 mm
Net weight: 30 kg